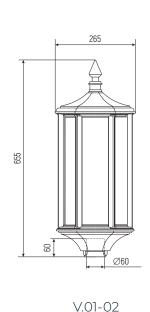

# Family V.01

#### Post Top

### **Fixing**

- Post top with flange with Ø50mm 3 central holes for fixing the lantern to the support
- · Suspended with M52x2 male threaded attachment

# Finishes - powder coating

- Alcea Apex Black
- Alcea Apex Grey
- Could be painted in any chosen color in RAL

| Recommended installation height | from 1 to 4,5 m |  |
|---------------------------------|-----------------|--|
| Size                            | 265x730 mm      |  |
| IP                              | 65              |  |
| Supply voltage                  | 220-240V        |  |
| Electrical insulation           | Class I, II     |  |
| Power factor correction         | PFC > cos φ 0.9 |  |