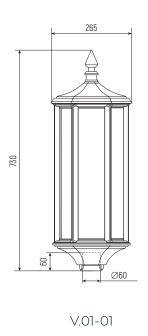

# Family V.01

#### Post Top

### **Fixing**

- Post top with flange with Ø50mm 3 central holes for fixing the lantern to the support
- · Suspended with M52x2 male threaded attachment

# Finishes - powder coating

- Alcea Apex Black
- Alcea Apex Grey
- Could be painted in any chosen color in RAL

| Recommended installation height | from 1 to 4,5 m |  |
|---------------------------------|-----------------|--|
| Size                            | 265x730 mm      |  |
| IP                              | 65              |  |
| Supply voltage                  | 220-240V        |  |
| Electrical insulation           | Class I, II     |  |
| Power factor correction         | PFC > cos φ 0.9 |  |