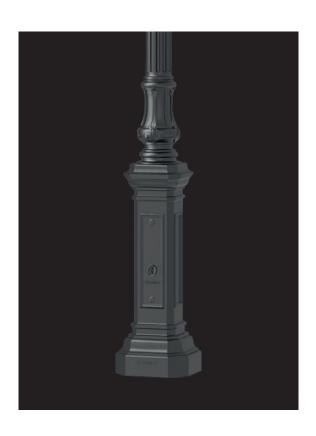

#### Post Top

**Materials.** The posts are made of steel, with cast iron elements. The luminaires are made of steel and die-cast aluminium.

**Finishes.** The standard colors are Apex Grey and Apex Black that are obtained from a chromatic combination, which has been developed after a long aesthetic research. Power coating for luminaire and liquid for the post.