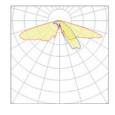

The optical system is composed of overlapping PMMA lenses with high performance and constant light transmission.

V.01 is equipped with highly efficient latest generation of LED Cree XP-L2 positioned on a ceramic base to provide high thermal conductivity and electrical insulation for a longer service life.

Type 18

Type 19

Type 2

Type 3

Type 4

Type 5

Flux sizes option

| 1740lm | 15W                                                                | 116lm/W                                                                      |
|--------|--------------------------------------------------------------------|------------------------------------------------------------------------------|
| 3051lm | 27W                                                                | 113lm/W                                                                      |
| 4840lm | 44W                                                                | 110lm/W                                                                      |
| 1890lm | 15W                                                                | 126lm/W                                                                      |
| 3321lm | 27W                                                                | 123lm/W                                                                      |
| 5280lm | 44W                                                                | 120lm/W                                                                      |
| 2040lm | 15W                                                                | 136lm/W                                                                      |
| 3591lm | 27W                                                                | 133lm/W                                                                      |
| 5720lm | 44W                                                                | 130lm/W                                                                      |
|        | 3051lm<br>4840lm<br>1890lm<br>3321lm<br>5280lm<br>2040lm<br>3591lm | 3051lm 27W 4840lm 44W 1890lm 15W 3321lm 27W 5280lm 44W 2040lm 15W 3591lm 27W |