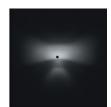

Type 18

Type 19

Type 2

Type 3

Type 4

Type 5

Flux sizes option

| 1740lm | 15W                                                                | 116lm/W                                                                      |
|--------|--------------------------------------------------------------------|------------------------------------------------------------------------------|
| 3051lm | 27W                                                                | 113lm/W                                                                      |
| 4840lm | 44W                                                                | 110lm/W                                                                      |
| 1890lm | 15W                                                                | 126lm/W                                                                      |
| 3321lm | 27W                                                                | 123lm/W                                                                      |
| 5280lm | 44W                                                                | 120lm/W                                                                      |
| 2040lm | 15W                                                                | 136lm/W                                                                      |
| 3591lm | 27W                                                                | 133lm/W                                                                      |
| 5720lm | 44W                                                                | 130lm/W                                                                      |
|        | 3051lm<br>4840lm<br>1890lm<br>3321lm<br>5280lm<br>2040lm<br>3591lm | 3051lm 27W 4840lm 44W 1890lm 15W 3321lm 27W 5280lm 44W 2040lm 15W 3591lm 27W |