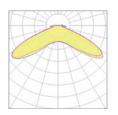

Type 18

Type 19

Type 2

Type 3

Type 4

Type 5

Flux sizes option

| 1740lm | 15W                                                                | 116lm/W                                                                      |
|--------|--------------------------------------------------------------------|------------------------------------------------------------------------------|
| 3051lm | 27W                                                                | 113lm/W                                                                      |
| 4840lm | 44W                                                                | 110lm/W                                                                      |
| 1890lm | 15W                                                                | 126lm/W                                                                      |
| 3321lm | 27W                                                                | 123lm/W                                                                      |
| 5280lm | 44W                                                                | 120lm/W                                                                      |
| 2040lm | 15W                                                                | 136lm/W                                                                      |
| 3591lm | 27W                                                                | 133lm/W                                                                      |
| 5720lm | 44W                                                                | 130lm/W                                                                      |
|        | 3051lm<br>4840lm<br>1890lm<br>3321lm<br>5280lm<br>2040lm<br>3591lm | 3051lm 27W 4840lm 44W 1890lm 15W 3321lm 27W 5280lm 44W 2040lm 15W 3591lm 27W |