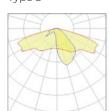

Type 18

Type 19

Type 2

Type 3

Type 4

Type 5

Flux sizes option

| 1740lm | 15W                                                                | 116lm/W                                                                      |
|--------|--------------------------------------------------------------------|------------------------------------------------------------------------------|
| 3051lm | 27W                                                                | 113lm/W                                                                      |
| 4840lm | 44W                                                                | 110lm/W                                                                      |
| 1890lm | 15W                                                                | 126lm/W                                                                      |
| 3321lm | 27W                                                                | 123lm/W                                                                      |
| 5280lm | 44W                                                                | 120lm/W                                                                      |
| 2040lm | 15W                                                                | 136lm/W                                                                      |
| 3591lm | 27W                                                                | 133lm/W                                                                      |
| 5720lm | 44W                                                                | 130lm/W                                                                      |
|        | 3051lm<br>4840lm<br>1890lm<br>3321lm<br>5280lm<br>2040lm<br>3591lm | 3051lm 27W 4840lm 44W 1890lm 15W 3321lm 27W 5280lm 44W 2040lm 15W 3591lm 27W |