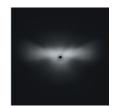

Type 18

Type 19

Type 2

Type 3

Type 4

Type 5

Flux sizes option

| 1740lm | 15W                                                                | 116lm/W                                                                      |
|--------|--------------------------------------------------------------------|------------------------------------------------------------------------------|
| 3051lm | 27W                                                                | 113lm/W                                                                      |
| 4840lm | 44W                                                                | 110lm/W                                                                      |
| 1890lm | 15W                                                                | 126lm/W                                                                      |
| 3321lm | 27W                                                                | 123lm/W                                                                      |
| 5280lm | 44W                                                                | 120lm/W                                                                      |
| 2040lm | 15W                                                                | 136lm/W                                                                      |
| 3591lm | 27W                                                                | 133lm/W                                                                      |
| 5720lm | 44W                                                                | 130lm/W                                                                      |
|        | 3051lm<br>4840lm<br>1890lm<br>3321lm<br>5280lm<br>2040lm<br>3591lm | 3051lm 27W 4840lm 44W 1890lm 15W 3321lm 27W 5280lm 44W 2040lm 15W 3591lm 27W |