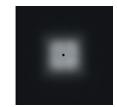

Type 18

Type 19

Type 2

Type 3

Type 4

Type 5

Flux sizes option

| 1740lm | 15W                                                                | 116lm/W                                                                      |
|--------|--------------------------------------------------------------------|------------------------------------------------------------------------------|
| 3051lm | 27W                                                                | 113lm/W                                                                      |
| 4840lm | 44W                                                                | 110lm/W                                                                      |
| 1890lm | 15W                                                                | 126lm/W                                                                      |
| 3321lm | 27W                                                                | 123lm/W                                                                      |
| 5280lm | 44W                                                                | 120lm/W                                                                      |
| 2040lm | 15W                                                                | 136lm/W                                                                      |
| 3591lm | 27W                                                                | 133lm/W                                                                      |
| 5720lm | 44W                                                                | 130lm/W                                                                      |
|        | 3051lm<br>4840lm<br>1890lm<br>3321lm<br>5280lm<br>2040lm<br>3591lm | 3051lm 27W 4840lm 44W 1890lm 15W 3321lm 27W 5280lm 44W 2040lm 15W 3591lm 27W |