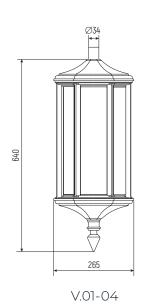

### **Fixing**

- Post top with flange with Ø50mm 3 central holes for fixing the lantern to the support
- · Suspended with M52x2 male threaded attachment

# Finishes - powder coating

- Alcea Apex Black
- Alcea Apex Grey
- Could be painted in any chosen color in RAL

| Recommended installation height | from 1 to 4,5 m |  |
|---------------------------------|-----------------|--|
| Size                            | 265x730 mm      |  |
| IP                              | 65              |  |
| Supply voltage                  | 220-240V        |  |
| Electrical insulation           | Class I, II     |  |
| Power factor correction         | PFC > cos φ 0.9 |  |