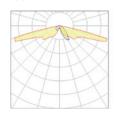

The optical system is composed of overlapping PMMA lenses with high performance and constant light transmission.

V.01 is equipped with highly efficient latest generation of LED Cree XP-L2 positioned on a ceramic base to provide high thermal conductivity and electrical insulation for a longer service life.

Type 18

Type 19

Type 2

Type 3

Type 4

Type 5

Flux sizes option

| 1740lm | 15W                                                                | 116lm/W                                                                      |
|--------|--------------------------------------------------------------------|------------------------------------------------------------------------------|
| 3051lm | 27W                                                                | 113lm/W                                                                      |
| 4840lm | 44W                                                                | 110lm/W                                                                      |
| 1890lm | 15W                                                                | 126lm/W                                                                      |
| 3321lm | 27W                                                                | 123lm/W                                                                      |
| 5280lm | 44W                                                                | 120lm/W                                                                      |
| 2040lm | 15W                                                                | 136lm/W                                                                      |
| 3591lm | 27W                                                                | 133lm/W                                                                      |
| 5720lm | 44W                                                                | 130lm/W                                                                      |
|        | 3051lm<br>4840lm<br>1890lm<br>3321lm<br>5280lm<br>2040lm<br>3591lm | 3051lm 27W 4840lm 44W 1890lm 15W 3321lm 27W 5280lm 44W 2040lm 15W 3591lm 27W |