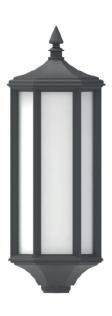

# Family V.01

#### Post Top

#### Materials

- · Die-cast aluminum housing
- · Die-cast polycarbonate screen
- · Stainless steel fasteners
- $\cdot$  Silicone gasket between top and bottom parts

# Finishes - powder coating

- Alcea Apex Black
- Alcea Apex Grey
- Could be painted in any chosen color in RAL

| Recommended installation height | from 1 to 4,5 m |  |
|---------------------------------|-----------------|--|
| Size                            | 265x730 mm      |  |
| IP                              | 65              |  |
| Supply voltage                  | 220-240V        |  |
| Electrical insulation           | Class I, II     |  |
| Power factor correction         | PFC > cos φ 0.9 |  |