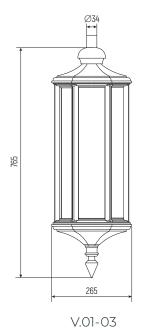

# Family V.01

# Suspended

﴿ (€ □

### **Fixing**

- Post top with flange with Ø50mm 3 central holes for fixing the lantern to the support
- · Suspended with M52x2 male threaded attachment

# Finishes - powder coating

- Alcea Apex Black
- Alcea Apex Grey
- Could be painted in any chosen color in RAL

| Recommended installation height | from 1 to 4,5 m |  |
|---------------------------------|-----------------|--|
| Size                            | 265x730 mm      |  |
| IP                              | 65              |  |
| Supply voltage                  | 220-240V        |  |
| Electrical insulation           | Class I, II     |  |
| Power factor correction         | PFC > cos φ 0.9 |  |