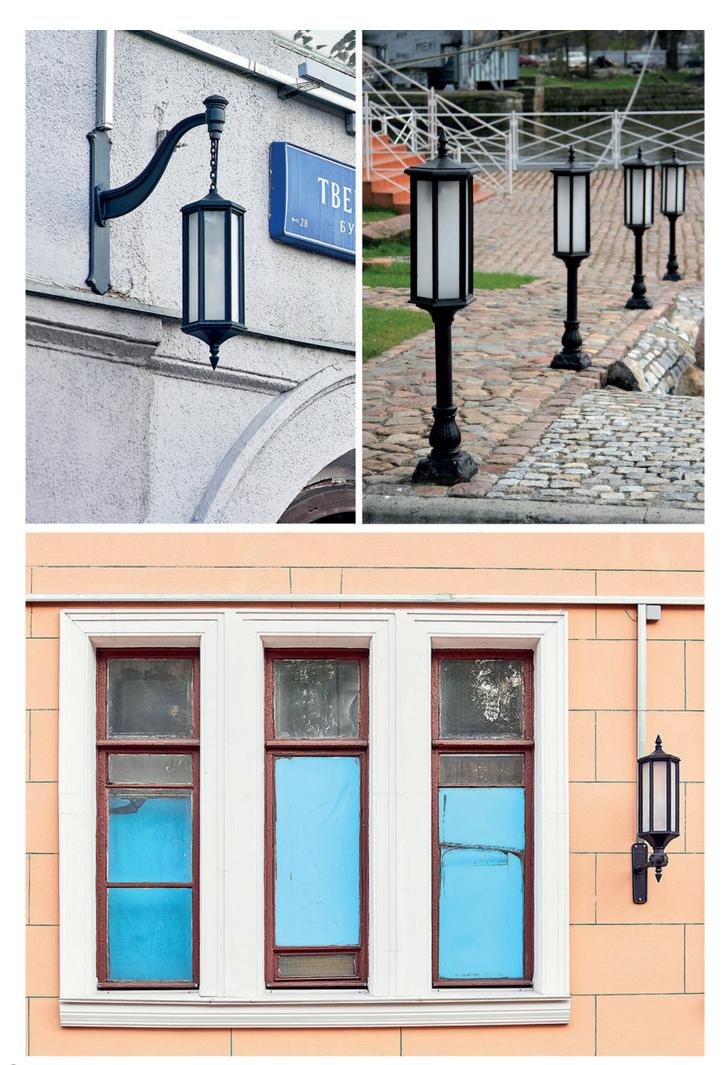

# V.07

















# **Applications**

Roads and highways, parking lots and large areas, roundabouts, pedestrian and bicycle paths, pedestrian crossing.

### **Fixing**

- Post top with flange with Ø50mm 3 central holes for fixing the lantern to the support
- · Suspended with M52x2 male threaded attachment

#### Materials

- · Die-cast aluminum housing
- · Die-cast polycarbonate screen
- · Stainless steel fasteners
- $\cdot$  Silicone gasket between top and bottom parts

# Finishes - powder coating

- Alcea Apex Black
- Alcea Apex Grey
- Could be painted in any chosen color in RAL

| Recommended installation height | from 1 to 4,5 m |  |
|---------------------------------|-----------------|--|
| Size                            | 265x730 mm      |  |
| IP                              | 65