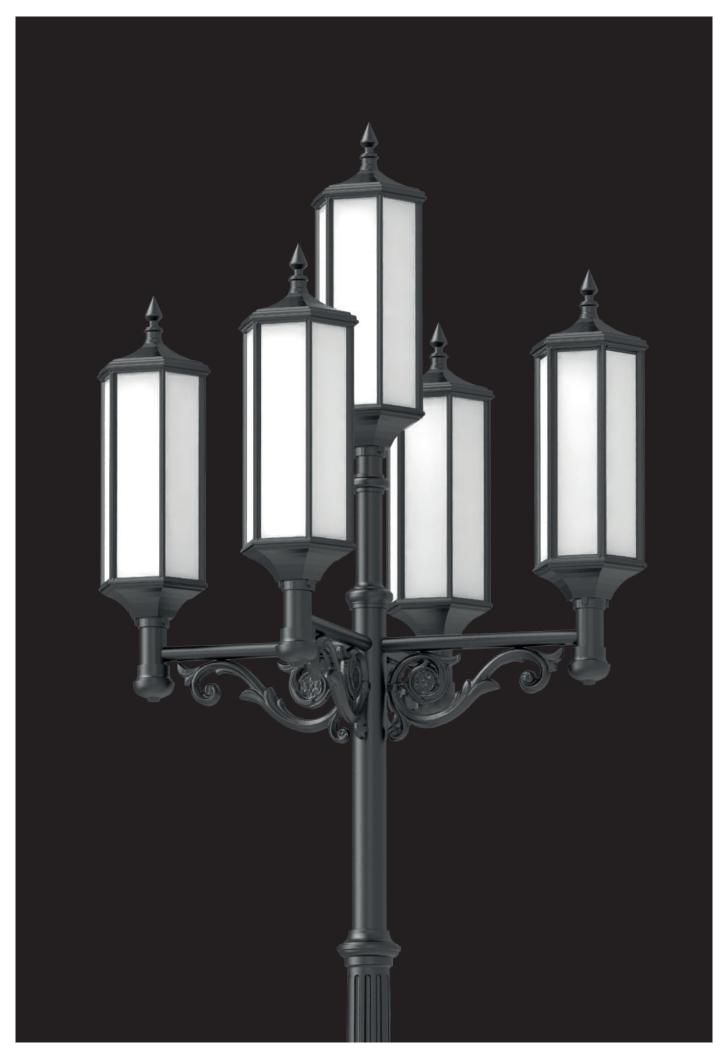

# Suspended

﴿ (€ □

**Materials.** The posts are made of steel, with cast iron elements. The luminaires are made of steel and die-cast aluminium.

**Finishes.** The standard colors are Apex Grey and Apex Black that are obtained from a chromatic combination, which has been developed after a long aesthetic research. Power coating for luminaire and liquid for the post.