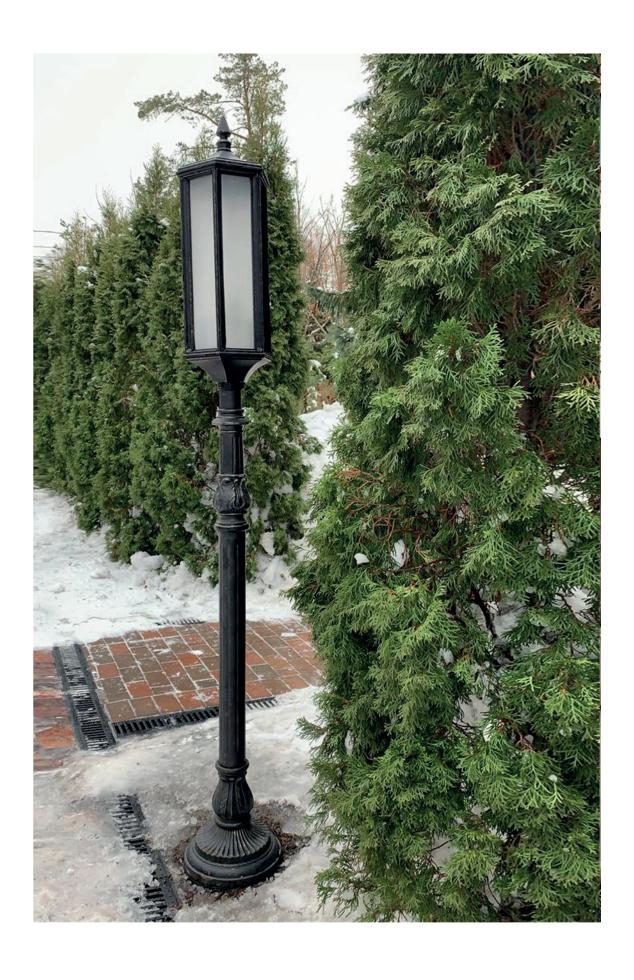

# Family V.01

#### Post Top

**Materials.** The posts are made of steel, with cast iron elements. The luminaires are made of steel and die-cast aluminium.

**Finishes.** The standard colors are Apex Grey and Apex Black that are obtained from a chromatic combination, which has been developed after a long aesthetic research. Power coating for luminaire and liquid for the post.