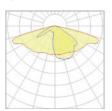

Type 18

Type 19

Type 2

Type 3

Type 4

Type 5

Flux sizes option

| 1740lm | 15W                                                                | 116lm/W                                                                      |
|--------|--------------------------------------------------------------------|------------------------------------------------------------------------------|
| 3051lm | 27W                                                                | 113lm/W                                                                      |
| 4840lm | 44W                                                                | 110lm/W                                                                      |
| 1890lm | 15W                                                                | 126lm/W                                                                      |
| 3321lm | 27W                                                                | 123lm/W                                                                      |
| 5280lm | 44W                                                                | 120lm/W                                                                      |
| 2040lm | 15W                                                                | 136lm/W                                                                      |
| 3591lm | 27W                                                                | 133lm/W                                                                      |
| 5720lm | 44W                                                                | 130lm/W                                                                      |
|        | 3051lm<br>4840lm<br>1890lm<br>3321lm<br>5280lm<br>2040lm<br>3591lm | 3051lm 27W 4840lm 44W 1890lm 15W 3321lm 27W 5280lm 44W 2040lm 15W 3591lm 27W |