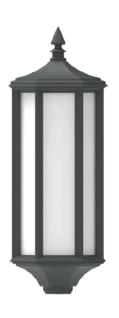

# Family V.01

#### Post Top

**Materials.** The posts are made of steel, with cast iron elements. The luminaires are made of steel and die-cast aluminium.

**Finishes.** The standard colors are Apex Grey and Apex Black that are obtained from a chromatic combination, which has been developed after a long aesthetic research. Power coating for luminaire and liquid for the post.