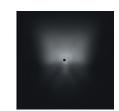

Type 18

Type 19

Type 2

Type 3

Type 4

Type 5

Flux sizes option

| 1740lm | 15W                                                                | 116lm/W                                                                      |
|--------|--------------------------------------------------------------------|------------------------------------------------------------------------------|
| 3051lm | 27W                                                                | 113lm/W                                                                      |
| 4840lm | 44W                                                                | 110lm/W                                                                      |
| 1890lm | 15W                                                                | 126lm/W                                                                      |
| 3321lm | 27W                                                                | 123lm/W                                                                      |
| 5280lm | 44W                                                                | 120lm/W                                                                      |
| 2040lm | 15W                                                                | 136lm/W                                                                      |
| 3591lm | 27W                                                                | 133lm/W                                                                      |
| 5720lm | 44W                                                                | 130lm/W                                                                      |
|        | 3051lm<br>4840lm<br>1890lm<br>3321lm<br>5280lm<br>2040lm<br>3591lm | 3051lm 27W 4840lm 44W 1890lm 15W 3321lm 27W 5280lm 44W 2040lm 15W 3591lm 27W |