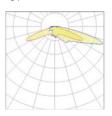

Type 18

Type 19

Type 2

Type 3

Type 4

Type 5

Flux sizes option

| 1740lm | 15W                                                                | 116lm/W                                                                      |
|--------|--------------------------------------------------------------------|------------------------------------------------------------------------------|
| 3051lm | 27W                                                                | 113lm/W                                                                      |
| 4840lm | 44W                                                                | 110lm/W                                                                      |
| 1890lm | 15W                                                                | 126lm/W                                                                      |
| 3321lm | 27W                                                                | 123lm/W                                                                      |
| 5280lm | 44W                                                                | 120lm/W                                                                      |
| 2040lm | 15W                                                                | 136lm/W                                                                      |
| 3591lm | 27W                                                                | 133lm/W                                                                      |
| 5720lm | 44W                                                                | 130lm/W                                                                      |
|        | 3051lm<br>4840lm<br>1890lm<br>3321lm<br>5280lm<br>2040lm<br>3591lm | 3051lm 27W 4840lm 44W 1890lm 15W 3321lm 27W 5280lm 44W 2040lm 15W 3591lm 27W |