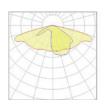

9

#### **ELECTRICAL INSULATION**

Class II

### **ENCLOUSURE PROTECTION**

Water and dust IP65

## DALI, 1-10V

With the two-way digital DALI protocol lighting levels can be adjusted, consumption and system diagnostics monitored. By the analog signal 1-10V, the illumination levels regulation is enabled. Inside the products on the cabling board, space has been made to accommodate an electronic unit for remote management functionalities.

The optical system is composed of overlapping PMMA lenses with high performance and constant light transmission.

V.30-05 is equipped with highly efficient latest generation of LED Cree XP-L2 positioned on a ceramic base to provide high thermal conductivity and electrical insulation for a longer service life.

# Type 1





Type 2





Type 3





Type 4





Type 5





Type 6





Type 7





Type 8





## Flux sizes option

| 2700K | 3132lm  | 27W | 116lm/W |
|-------|---------|-----|---------|
| 2700K | 4972lm  | 44W | 113lm/W |
| 2700K | 6728lm  | 58W | 116lm/W |
| 2700K | 9718lm  | 86W | 113lm/W |
| 3000K | 3402lm  | 27W | 126lm/W |
| 3000K | 5412lm  | 44W | 123lm/W |
| 3000K | 7308lm  | 58W | 126lm/W |
| 3000K | 10578lm | 86W | 123lm/W |
| 4000K | 3672lm  | 27W | 136lm/W |
| 4000K | 5852lm  | 44W | 1331m/W |
| 4000K | 7888lm  | 58W | 136lm/W |
| 4000K | 11438lm | 86W | 1331m/W |



**Materials.** The posts are made of steel, with cast iron elements. The luminaires are made of steel and die-cast aluminium.

**Finishes.** The standard colors are Apex Grey and Apex Black that are obtained from a chromatic combination, which has been de