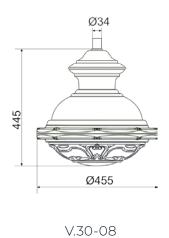

2 male threaded attachment

#### Materials

- · Die-cast aluminum housing
- $\cdot$  Die-cast polycarbonate screen
- · Stainless steel fasteners
- · Silicone gasket between top and bottom parts

# Finishes - powder coating

- Alcea Apex Black
- Alcea Apex Grey
- Could be painted in any chosen color in RAL

| Recommended installation height | from 4 to 7 m   |  |
|---------------------------------|-----------------|--|
| Size                            | 455x525 mm      |  |
| IP                              | 65              |  |
| Supply voltage                  | 220-240V        |  |
| Electrical insulation           | Class I, II     |  |
| Power factor correction         | PFC > cos φ 0.9 |  |
|                                 |                 |  |

# Family V.30-05

# Suspended







﴿ (€ □

# ENCLOUSURE PROTECTION Electrical auxiliaries

- $\cdot$  Programmable electronic power supply with functions: DALI, 1-10V
- · Terminals wires max. section of 2.5 mm²
- · Surge protection for differential/common mode up to 10kV

### Power supply

· Estimated life (L85 - Ta 25°C): >100,000h

### SUPPLY VOLTAGE

220V-240V, 50/60Hz frequency

## SURGE PROTECTION

10kV/10kV

#### **POWER SUPPLY**

Programmable electronic

### POWER FACTOR CORRECTION

PFC >  $\cos \varphi$  0.9

#### **ELECTRICAL INSULATION**

Class II

### **ENCLOUSURE PROTECTION**

Water and dust IP65

## DALI, 1-10V

With the two-way digital DALI protocol lighting levels can be adjusted, consumption and system diagnostics monitored. By the analog signal 1-10V, the illumination levels regulation is enabled. Inside