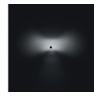

The optical system is composed of overlapping PMMA lenses with high performance and constant light transmission.

V.30-05 is equipped with highly efficient latest generation of LED Cree XP-L2 positioned on a ceramic base to provide high thermal conductivity and electrical insulation for a longer service life.