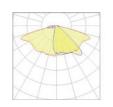

**ENCLOUSURE PROTECTION**

Water and dust IP65

## DALI, 1-10V

With the two-way digital DALI protocol lighting levels can be adjusted, consumption and system diagnostics monitored. By the analog signal 1-10V, the illumination levels regulation is enabled. Inside the products on the cabling board, space has been made to accommodate an electronic unit for remote management functionalities.

The optical system is composed of overlapping PMMA lenses with high performance and constant light transmission.

V.30-05 is equipped with highly efficient latest generation of LED Cree XP-L2 positioned on a ceramic base to provide high thermal conductivity and electrical insulation for a longer service life.

# Type 1





Type 2





Type 3





Type 4





Type 5





Type 6





Type 7





Type 8





## Flux sizes option

| 2700K | 3132lm  | 27W | 116lm/W |
|-------|---------|-----|---------|
| 2700K | 4972lm  | 44W | 113lm/W |
| 2700K | 6728lm  | 58W | 116lm/W |
| 2700K | 9718lm  | 86W | 113lm/W |
| 3000K | 3402lm  | 27W | 126lm/W |
| 3000K | 5412lm  | 44W | 123lm/W |
| 3000K | 7308lm  | 58W | 126lm/W |
| 3000K | 10578lm | 86W | 123lm/W |
| 4000K | 3672lm  | 27W | 136lm/W |
| 4000K | 5852lm  | 44W | 1331m/W |
| 4000K | 7888lm  | 58W | 136lm/W |
| 4000K | 11438lm | 86W | 1331m/W |



**Materials.** The posts are made of steel, with cast iron elements. The luminaires are made of steel and die-cast aluminium.

**Finishes.** The standard colors are Apex Grey and Apex Black that are obtained from a chromatic combination, which has been developed after a long aesthetic research. Power c