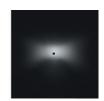

RECTION

PFC >  $\cos \varphi$  0.9

#### **ELECTRICAL INSULATION**

Class II

### **ENCLOUSURE PROTECTION**

Water and dust IP65

## DALI, 1-10V

With the two-way digital DALI protocol lighting levels can be adjusted, consumption and system diagnostics monitored. By the analog signal 1-10V, the illumination levels regulation is enabled. Inside the products on the cabling board, space has been made to accommodate an electronic unit for remote management functionalities.

The optical system is composed of overlapping PMMA lenses with high performance and constant light transmission.

V.30-05 is equipped with highly efficient latest generation of LED Cree XP-L2 positioned on a ceramic base to provide high thermal conductivity and electrical insulation for a longer service life.

# Type 1





Type 2





Type 3





Type 4





Type 5





Type 6





Type 7





Type 8





## Flux sizes option

| 2700K | 3132lm  | 27W | 116lm/W |
|-------|---------|-----|---------|
| 2700K | 4972lm  | 44W | 113lm/W |
| 2700K | 6728lm  | 58W | 116lm/W |
| 2700K | 9718lm  | 86W | 113lm/W |
| 3000K | 3402lm  | 27W | 126lm/W |
| 3000K | 5412lm  | 44W | 123lm/W |
| 3000K | 7308lm  | 58W | 126lm/W |
| 3000K | 10578lm | 86W | 123lm/W |
| 4000K | 3672lm  | 27W | 136lm/W |
| 4000K | 5852lm  | 44W | 1331m/W |
| 4000K | 7888lm  | 58W | 136lm/W |
| 4000K | 11438lm | 86W | 1331m/W |



**Materials.** The posts are made of steel, with cast iron elements. The luminaires are made of steel and die-cast aluminium.

**Finishes.** The standard colors are Apex Grey and Apex Black that are obtained from a chroma