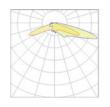

\varphi$  0.9

#### **ELECTRICAL INSULATION**

Class II

### **ENCLOUSURE PROTECTION**

Water and dust IP65

## DALI, 1-10V

With the two-way digital DALI protocol lighting levels can be adjusted, consumption and system diagnostics monitored. By the analog signal 1-10V, the illumination levels regulation is enabled. Inside the products on the cabling board, space has been made to accommodate an electronic unit for remote management functionalities.

The optical system is composed of overlapping PMMA lenses with high performance and constant light transmission.

V.30-05 is equipped with highly efficient latest generation of LED Cree XP-L2 positioned on a ceramic base to provide high thermal conductivity and electrical insulation for a longer service life.

# Type 1





Type 2





Type 3





Type 4





Type 5





Type 6





Type 7





Type 8





## Flux sizes option

| 2700K | 3132lm  | 27W | 116lm/W |
|-------|---------|-----|---------|
| 2700K | 4972lm  | 44W | 113lm/W |
| 2700K | 6728lm  | 58W | 116lm/W |
| 2700K | 9718lm  | 86W | 113lm/W |
| 3000K | 3402lm  | 27W | 126lm/W |
| 3000K | 5412lm  | 44W | 123lm/W |
| 3000K | 7308lm  | 58W | 126lm/W |
| 3000K | 10578lm | 86W | 123lm/W |
| 4000K | 3672lm  | 27W | 136lm/W |
| 4000K | 5852lm  | 44W | 1331m/W |
| 4000K | 7888lm  | 58W | 136lm/W |
| 4000K | 11438lm | 86W | 1331m/W |



**Materials.** The posts are made of steel, with cast iron elements. The luminaires are made of steel and die-cast aluminium.

**Finishes.** The standard colors are Apex Grey and Apex Black that are obtained from a chromatic combination, which