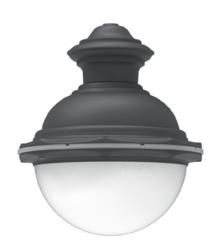

# Family V.30-05

# Suspended

﴿ (€ □

# Finishes - powder coating

- Alcea Apex Black
- Alcea Apex Grey
- Could be painted in any chosen color in RAL

| Recommended installation height | from 4 to 7 m   |  |
|---------------------------------|-----------------|--|
| Size                            | 455x525 mm      |  |
| IP                              | 65              |  |
| Supply voltage                  | 220-240V        |  |
| Electrical insulation           | Class I, II     |  |
| Power factor correction         | PFC > cos φ 0.9 |  |
|                                 |                 |  |