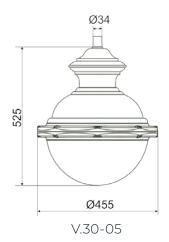

# Family V.30-05

# Finishes - powder coating

- Alcea Apex Black
- Alcea Apex Grey
- Could be painted in any chosen color in RAL

| Recommended installation height | from 4 to 7 m   |  |
|---------------------------------|-----------------|--|
| Size                            | 455x525 mm      |  |
| IP                              | 65              |  |
| Supply voltage                  | 220-240V        |  |
| Electrical insulation           | Class I, II     |  |
| Power factor correction         | PFC > cos φ 0.9 |  |
|                                 |                 |  |