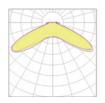

FC >  $\cos \varphi$  0.9

#### **ELECTRICAL INSULATION**

Class II

### **ENCLOUSURE PROTECTION**

Water and dust IP65

## DALI, 1-10V

With the two-way digital DALI protocol lighting levels can be adjusted, consumption and system diagnostics monitored. By the analog signal 1-10V, the illumination levels regulation is enabled. Inside the products on the cabling board, space has been made to accommodate an electronic unit for remote management functionalities.

The optical system is composed of overlapping PMMA lenses with high performance and constant light transmission.

V.30-05 is equipped with highly efficient latest generation of LED Cree XP-L2 positioned on a ceramic base to provide high thermal conductivity and electrical insulation for a longer service life.

# Type 1





Type 2





Type 3





Type 4





Type 5





Type 6





Type 7





Type 8





## Flux sizes option

| 2700K | 3132lm  | 27W | 116lm/W |
|-------|---------|-----|---------|
| 2700K | 4972lm  | 44W | 113lm/W |
| 2700K | 6728lm  | 58W | 116lm/W |
| 2700K | 9718lm  | 86W | 113lm/W |
| 3000K | 3402lm  | 27W | 126lm/W |
| 3000K | 5412lm  | 44W | 123lm/W |
| 3000K | 7308lm  | 58W | 126lm/W |
| 3000K | 10578lm | 86W | 123lm/W |
| 4000K | 3672lm  | 27W | 136lm/W |
| 4000K | 5852lm  | 44W | 1331m/W |
| 4000K | 7888lm  | 58W | 136lm/W |
| 4000K | 11438lm | 86W | 1331m/W |



**Materials.** The posts are made of steel, with cast iron elements. The luminaires are made of steel and die-cast aluminium.

**Finishes.** The standard colors are Apex Grey and Apex Black that are obtained from a chromatic combin