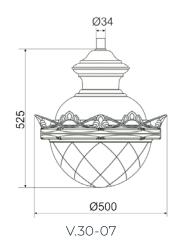

2x2 male threaded attachment

#### Materials

- · Die-cast aluminum housing
- $\cdot$  Die-cast polycarbonate screen
- · Stainless steel fasteners
- · Silicone gasket between top and bottom parts

# Finishes - powder coating

- Alcea Apex Black
- Alcea Apex Grey
- Could be painted in any chosen color in RAL

| Recommended installation height | from 4 to 7 m   |  |
|---------------------------------|-----------------|--|
| Size                            | 455x525 mm      |  |
| IP                              | 65              |  |
| Supply voltage                  | 220-240V        |  |
| Electrical insulation           | Class I, II     |  |
| Power factor correction         | PFC > cos φ 0.9 |  |
|                                 |                 |  |

# Family V.30-05

# Suspended







﴿ (€ □

# ENCLOUSURE PROTECTION Electrical auxiliaries

- $\cdot$  Programmable electronic power supply with functions: DALI, 1-10V
- · Terminals wires max. section of 2.5 mm²
- · Surge protection for differential/common mode up to 10kV

### Power supply

· Estimated life (L85 - Ta 25°C): >100,000h

### SUPPLY VOLTAGE

220V-240V, 50/60Hz frequency

## SURGE PROTECTION

10kV/10kV

#### **POWER SUPPLY**

Programmable electronic

### POWER FACTOR CORRECTION

PFC >  $\cos \varphi$  0.9

#### **ELECTRICAL INSULATION**

Class II

### **ENCLOUSURE PROTECTION**

Water and dust IP65

## DALI, 1-10V

With the two-way digital DALI protocol lighting levels can be adjusted, consumption and system diagnostics monitored. By the analog signal 1-10V, the illumination levels regulation is enabled. Insid