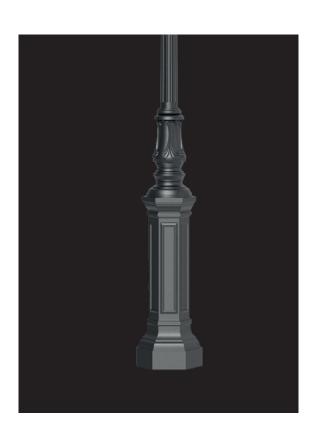

**Materials.** The posts are made of steel, with cast iron elements. The luminaires are made of steel and die-cast aluminium.

**Finishes.** The standard colors are Apex Grey and Apex Black that are obtained from a chromatic combination, which has been developed after a long aesthetic research. Power coating for luminaire and liquid for the post.