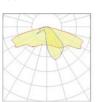

ECTRICAL INSULATION**

Class II

### **ENCLOUSURE PROTECTION**

Water and dust IP65

## DALI, 1-10V

With the two-way digital DALI protocol lighting levels can be adjusted, consumption and system diagnostics monitored. By the analog signal 1-10V, the illumination levels regulation is enabled. Inside the products on the cabling board, space has been made to accommodate an electronic unit for remote management functionalities.

The optical system is composed of overlapping PMMA lenses with high performance and constant light transmission.

V.30-05 is equipped with highly efficient latest generation of LED Cree XP-L2 positioned on a ceramic base to provide high thermal conductivity and electrical insulation for a longer service life.

# Type 1





Type 2





Type 3





Type 4





Type 5





Type 6





Type 7





Type 8





## Flux sizes option

| 2700K | 3132lm  | 27W | 116lm/W |
|-------|---------|-----|---------|
| 2700K | 4972lm  | 44W | 113lm/W |
| 2700K | 6728lm  | 58W | 116lm/W |
| 2700K | 9718lm  | 86W | 113lm/W |
| 3000K | 3402lm  | 27W | 126lm/W |
| 3000K | 5412lm  | 44W | 123lm/W |
| 3000K | 7308lm  | 58W | 126lm/W |
| 3000K | 10578lm | 86W | 123lm/W |
| 4000K | 3672lm  | 27W | 136lm/W |
| 4000K | 5852lm  | 44W | 1331m/W |
| 4000K | 7888lm  | 58W | 136lm/W |
| 4000K | 11438lm | 86W | 1331m/W |



**Materials.** The posts are made of steel, with cast iron elements. The luminaires are made of steel and die-cast aluminium.

**Finishes.** The standard colors are Apex Grey and Apex Black that are obtained from a chromatic combination, which has been developed afte