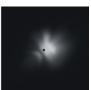

The optical system is composed of overlapping PMMA lenses with high performance and constant light transmission.

V.30-05 is equipped with highly efficient latest generation of LED Cree XP-L2 positioned on a ceramic base to provide high thermal conductivity and electrical insulation for a longer service life.