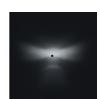

The optical system is composed of overlapping PMMA lenses with high performance and constant light transmission.

V.30-05 is equipped with highly efficient latest generation of LED Cree XP-L2 positioned on a ceramic base to provide high thermal conductivity and electrical insulation for a longer service life.