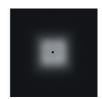

>  $\cos \varphi$  0.9

#### **ELECTRICAL INSULATION**

Class II

### **ENCLOUSURE PROTECTION**

Water and dust IP65

## DALI, 1-10V

With the two-way digital DALI protocol lighting levels can be adjusted, consumption and system diagnostics monitored. By the analog signal 1-10V, the illumination levels regulation is enabled. Inside the products on the cabling board, space has been made to accommodate an electronic unit for remote management functionalities.

The optical system is composed of overlapping PMMA lenses with high performance and constant light transmission.

V.30-05 is equipped with highly efficient latest generation of LED Cree XP-L2 positioned on a ceramic base to provide high thermal conductivity and electrical insulation for a longer service life.

# Type 1





Type 2





Type 3





Type 4





Type 5





Type 6





Type 7





Type 8





## Flux sizes option

| 2700K | 3132lm  | 27W | 116lm/W |
|-------|---------|-----|---------|
| 2700K | 4972lm  | 44W | 113lm/W |
| 2700K | 6728lm  | 58W | 116lm/W |
| 2700K | 9718lm  | 86W | 113lm/W |
| 3000K | 3402lm  | 27W | 126lm/W |
| 3000K | 5412lm  | 44W | 123lm/W |
| 3000K | 7308lm  | 58W | 126lm/W |
| 3000K | 10578lm | 86W | 123lm/W |
| 4000K | 3672lm  | 27W | 136lm/W |
| 4000K | 5852lm  | 44W | 1331m/W |
| 4000K | 7888lm  | 58W | 136lm/W |
| 4000K | 11438lm | 86W | 1331m/W |



**Materials.** The posts are made of steel, with cast iron elements. The luminaires are made of steel and die-cast aluminium.

**Finishes.** The standard colors are Apex Grey and Apex Black that are obtained from a chromatic combinat