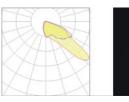

lass II

### **ENCLOUSURE PROTECTION**

Water and dust IP65

## DALI, 1-10V

With the two-way digital DALI protocol lighting levels can be adjusted, consumption and system diagnostics monitored. By the analog signal 1-10V, the illumination levels regulation is enabled. Inside the products on the cabling board, space has been made to accommodate an electronic unit for remote management functionalities.

The optical system is composed of overlapping PMMA lenses with high performance and constant light transmission.

V.30-05 is equipped with highly efficient latest generation of LED Cree XP-L2 positioned on a ceramic base to provide high thermal conductivity and electrical insulation for a longer service life.

# Type 1





Type 2





Type 3





Type 4





Type 5





Type 6





Type 7





Type 8





## Flux sizes option

| 2700K | 3132lm  | 27W | 116lm/W |
|-------|---------|-----|---------|
| 2700K | 4972lm  | 44W | 113lm/W |
| 2700K | 6728lm  | 58W | 116lm/W |
| 2700K | 9718lm  | 86W | 113lm/W |
| 3000K | 3402lm  | 27W | 126lm/W |
| 3000K | 5412lm  | 44W | 123lm/W |
| 3000K | 7308lm  | 58W | 126lm/W |
| 3000K | 10578lm | 86W | 123lm/W |
| 4000K | 3672lm  | 27W | 136lm/W |
| 4000K | 5852lm  | 44W | 1331m/W |
| 4000K | 7888lm  | 58W | 136lm/W |
| 4000K | 11438lm | 86W | 1331m/W |



**Materials.** The posts are made of steel, with cast iron elements. The luminaires are made of steel and die-cast aluminium.

**Finishes.** The standard colors are Apex Grey and Apex Black that are obtained from a chromatic combination, which has been developed after a long aesthetic resea