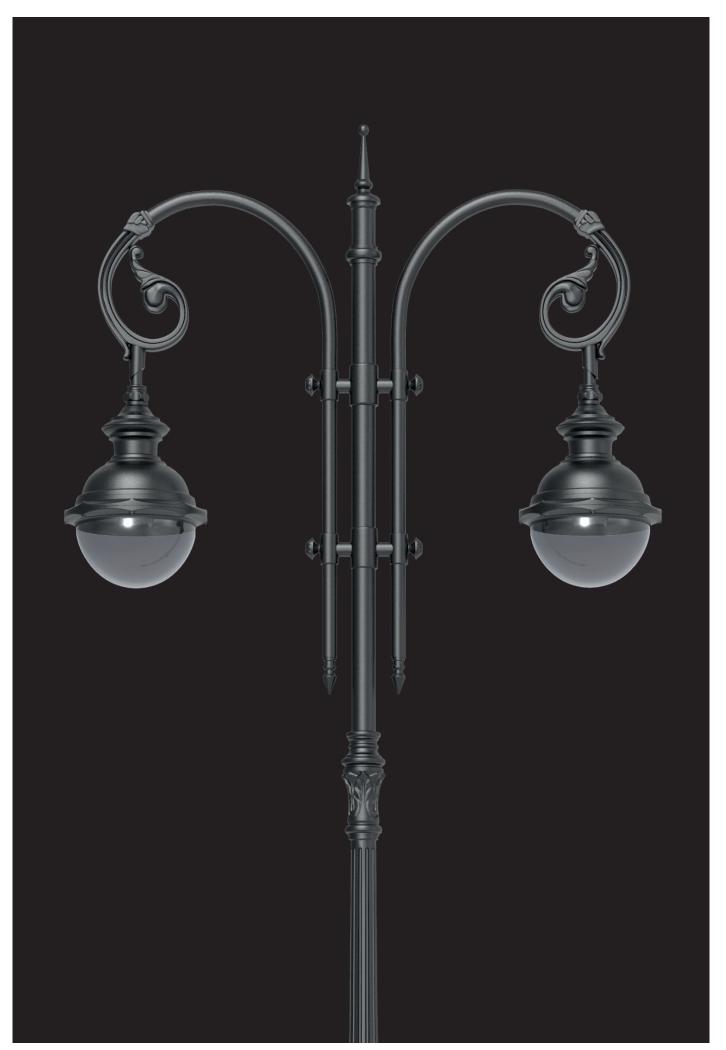

**Materials.** The posts are made of steel, with cast iron elements. The luminaires are made of steel and die-cast aluminium.

**Finishes.** The standard colors are Apex Grey and Apex Black that are obtained from a chromatic combination, which has been developed after a long aesthetic research. Power coating for luminaire and liquid for the post.