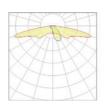

ULATION**

Class II

### **ENCLOUSURE PROTECTION**

Water and dust IP65

## DALI, 1-10V

With the two-way digital DALI protocol lighting levels can be adjusted, consumption and system diagnostics monitored. By the analog signal 1-10V, the illumination levels regulation is enabled. Inside the products on the cabling board, space has been made to accommodate an electronic unit for remote management functionalities.

The optical system is composed of overlapping PMMA lenses with high performance and constant light transmission.

V.30-05 is equipped with highly efficient latest generation of LED Cree XP-L2 positioned on a ceramic base to provide high thermal conductivity and electrical insulation for a longer service life.

# Type 1





Type 2





Type 3





Type 4





Type 5





Type 6





Type 7





Type 8





## Flux sizes option

| 2700K | 3132lm  | 27W | 116lm/W |
|-------|---------|-----|---------|
| 2700K | 4972lm  | 44W | 113lm/W |
| 2700K | 6728lm  | 58W | 116lm/W |
| 2700K | 9718lm  | 86W | 113lm/W |
| 3000K | 3402lm  | 27W | 126lm/W |
| 3000K | 5412lm  | 44W | 123lm/W |
| 3000K | 7308lm  | 58W | 126lm/W |
| 3000K | 10578lm | 86W | 123lm/W |
| 4000K | 3672lm  | 27W | 136lm/W |
| 4000K | 5852lm  | 44W | 1331m/W |
| 4000K | 7888lm  | 58W | 136lm/W |
| 4000K | 11438lm | 86W | 1331m/W |



**Materials.** The posts are made of steel, with cast iron elements. The luminaires are made of steel and die-cast aluminium.

**Finishes.** The standard colors are Apex Grey and Apex Black that are obtained from a chromatic combination, which has been developed after a long aes